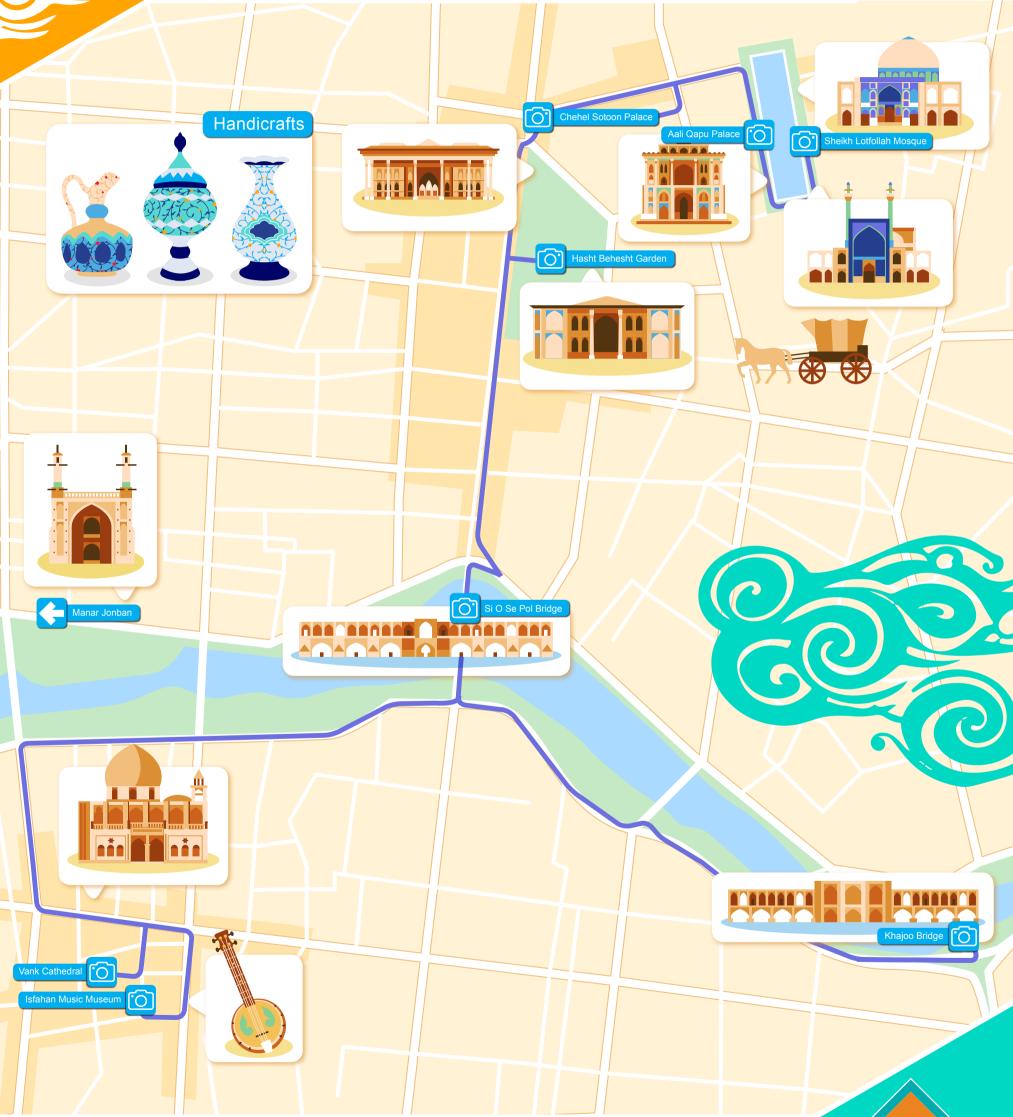

## ISEA FAINT Tourist Places

**Isfahan**, known as the city of marvel embraces the finest architectural masterpieces. It doesn't take much to walk from the round dome cathedral of **Vank** to the 400 years **Naghsh\_E Jahan square**, where the king Abbas I used to watch the live polo matches from the porch of his palace but it does make lots of colorful memories.

✓ The fine art of Isfahan is not limited in architecture, but the Khatam which is delicate metalwork and the astonishing Vitreous enamel called Minakari, which are easily found in the historic Bazar. Walking in the historic Bazar of Isfahan is not recommended to people on diet at all, since lots of Poolaki, Gaz and other tasty sweets are waiting to seduce viators.